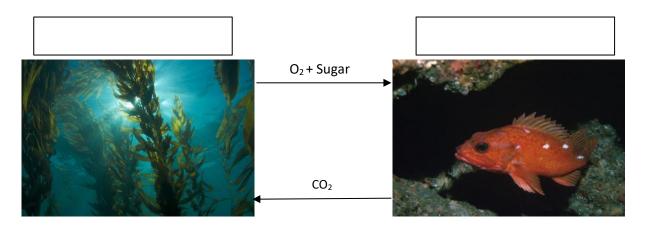

6. Finish the diagram about the energy cycle by filling in the blank boxes with the correct term - either Photosynthesis or Cellular Respiration.

7. Given the diagram above, predict what might happen in an environment that is experiencing hypoxia.