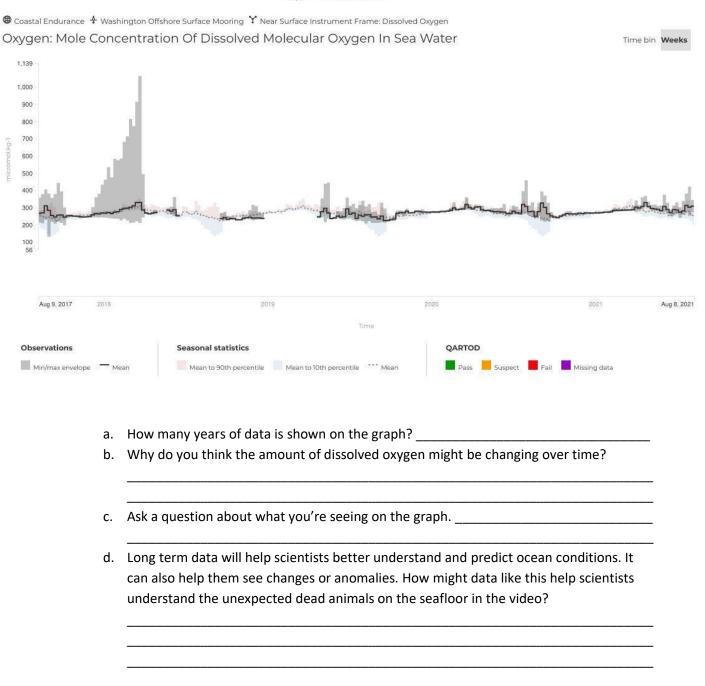

8. Examine the graph below of dissolved oxygen and answer the questions that follow.

ORSEA 2020-2021 Seafloor Graveyard

ORSEA 2020-2021 Seafloor Graveyard