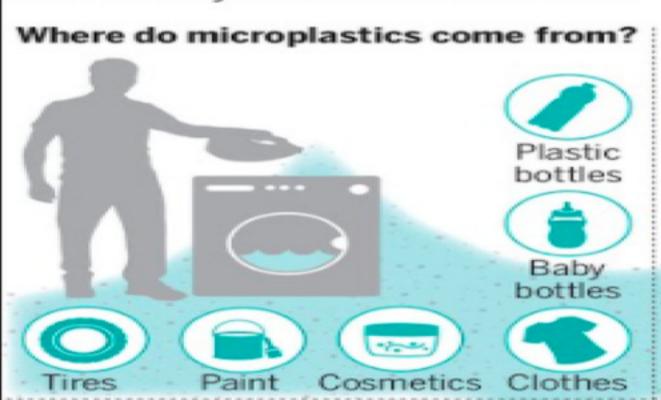

### What are the effects of microplastics in humans?

Microplastics (plastic particles < 5 mm) can come from the breakdown of plastic objects, car tires, and clothing, but also from their use in cosmetics and other applications. They have diverse shapes and encompass a suite of chemical and biological constituents. Microplastics can enter the human body through ingestion and inhalation where they may be taken up in various organs and might affect health, for example, by damaging cells or inducing inflammatory and immune reactions.