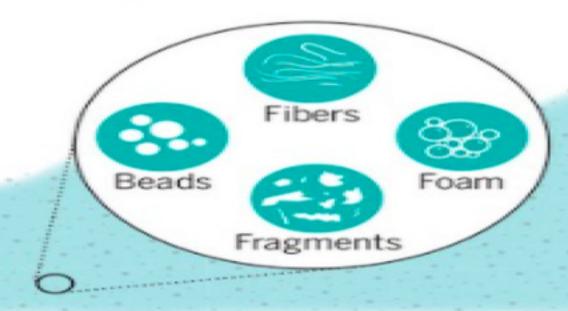

### What are the effects of microplastics in humans?

Microplastics (plastic particles < 5 mm) can come from the breakdown of plastic objects, car tires, and clothing, but also from their use in cosmetics and other applications. They have diverse shapes and encompass a suite of chemical and biological constituents. Microplastics can enter the human body through ingestion and inhalation where they may be taken up in various organs and might affect health, for example, by damaging cells or inducing inflammatory and immune reactions.