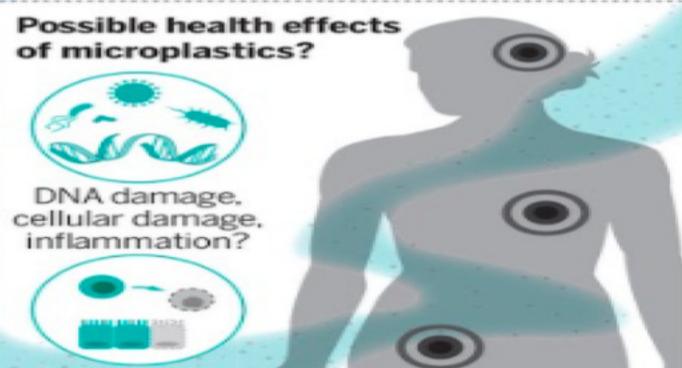

### What are the effects of microplastics in humans?

Microplastics (plastic particles < 5 mm) can come from the breakdown of plastic objects, car tires, and clothing, but also from their use in cosmetics and other applications. They have diverse shapes and encompass a suite of chemical and biological constituents. Microplastics can enter the human body through ingestion and inhalation where they may be taken up in various organs and might affect health, for example, by damaging cells or inducing inflammatory and immune reactions.