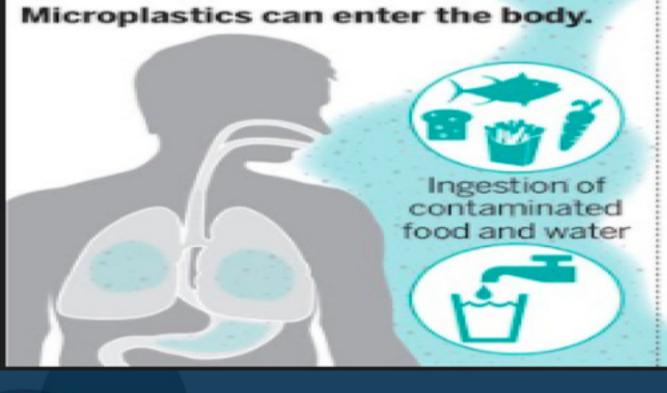

### What are the effects of microplastics in humans?

Microplastics (plastic particles < 5 mm) can come from the breakdown of plastic objects, car tires, and clothing, but also from their use in cosmetics and other applications. They have diverse shapes and encompass a suite of chemical and biological constituents. Microplastics can enter the human body through ingestion and inhalation where they may be taken up in various organs and might affect health, for example, by damaging cells or inducing inflammatory and immune reactions.